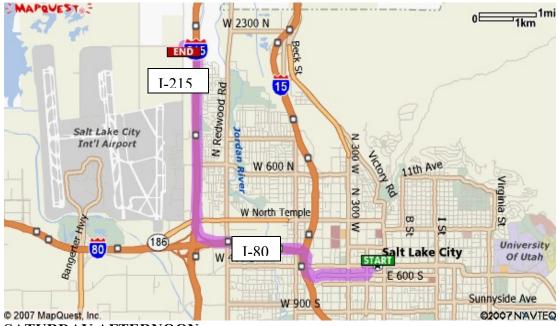

# **SATURDAY Hell of the North Road Race**

2100 North 2200 West - Salt Lake City

**Directions**:

Take I-215 exit #25 go west and at the first intersection (2100 N.) turn right (north) on 2200 W. Located approximately I/2 mile down the road on the east side is a softball park that will be used for parking, registration, awards, and port-olets. This is where results will be posted as well. <a href="https://www.hellofthenorth.com">www.hellofthenorth.com</a>

Link to RR Google Map: